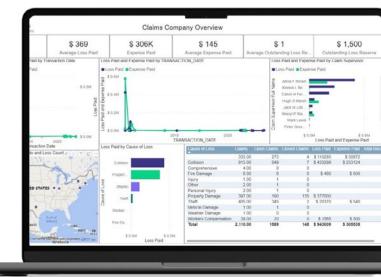

#### **Business Intelligence Dashboards**

A suite of pre-built business intelligence dashboards and reports facilitate intelligent decisions at every stage of the insurance lifecycle, as well as team performance evaluation.