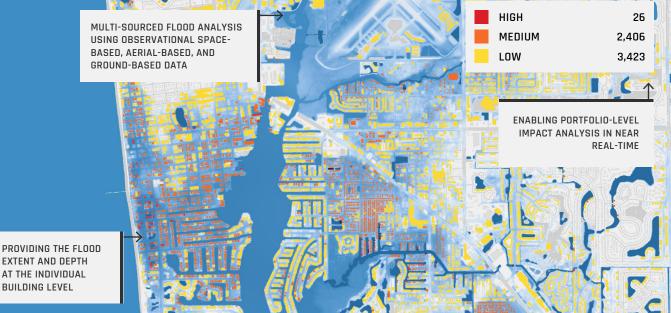

## OBTAIN A NEW LEVEL OF SITUATIONAL AWARENESS

Access to comprehensive flood extent and building-level flood depth data is essential for verifying claims of damage, allocating resources for recovery, planning logistics to access affected areas, and speeding up the recovery process.

Our Flood Insights product includes ICEYE's flood monitoring service to inform customers what events ICEYE is expecting, observing, or analyzing, and also data layers and summary reports about flood events we analyze.