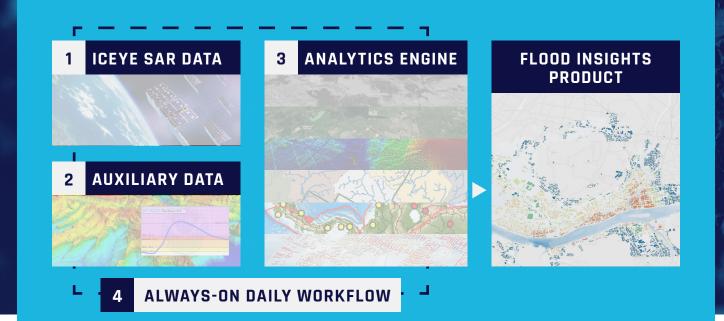

BENEFIT FROM RELIABLE, ACCURATE, AND TIMELY FLOOD IMPACT INSIGHTS The Flood Insights Product combines ICEYE's SAR satellite imagery with an abundance of third-party data, algorithms and machine learning, supported by a team of experts from the fields of meteorology and advanced geospatial analytics. Depending on the individual needs of each customer organization, we provide an actionable output of flood depth and extent data that can seamlessly flow into the claims and GIS systems that insurance companies and public sector organizations use today.

Our Flood Insights product includes ICEYE's flood monitoring service to inform customers what events ICEYE is expecting, observing, or analyzing, and also data layers and summary reports about flood events we analyze.