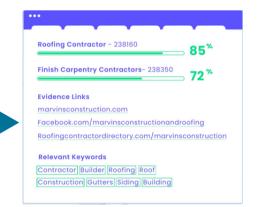

#### Real time response in < 3 seconds

Relativity6's full real time response is ready in less than 3 seconds with 100% fill rates. Compare that with average 25-30% fill rates from competitors that rely on databases.

#### Not reliant on identity resolution, no database, 100% fill rates

B2B Databases average 25-30% fill rates for small businesses due to identity resolution. Relativity6's real time search and classification process results in 100% response rates based on automated methods.