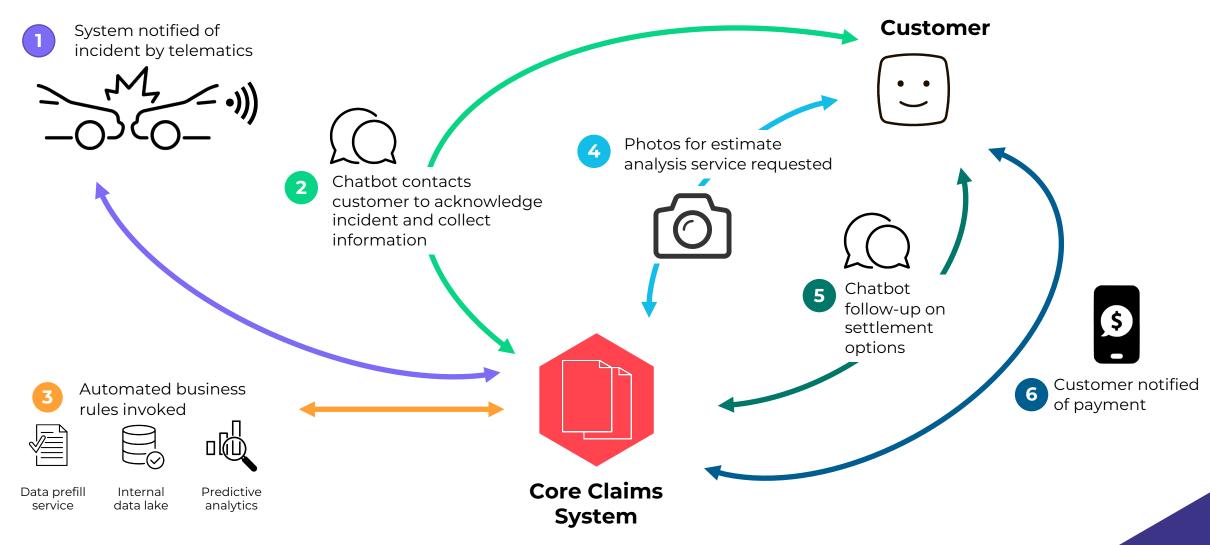

at is a "Touchless Claim?"



## Claims Automation Challenges



# **Legacy Systems**

- Costly integration
- Complex processes



#### End-user Adoption

- Fragmented user experience
- Low risk appetite



# Lack of Resources

- Few dedicated teams
- Limited budgets

# Duck Creek Brings Touchless Claims to Life



- Low-code configuration
- Built to Connect.



- Pre-built Integrations
- Validated Use Cases



- Best practices and workflows
- UX optimized

### Poll Question #2

Where is your organization on its journey to claims automation?

- No automation plans at all
- Exploratory and testing phase
- Partial automation implemented
- Complete automation of claims lifecycles in place (touchless)
- Attempted to automate but did not succeed



#### Personal Auto Touchless Claims Scenario



# Key Elements to Touchless Claims



# Thank you for joining us! Q&A will now begin.

#### **Moderator**



Gian Calvesbert

Manager, Product Marketing

Duck Creek Technologies

#### **Presenters**



Abby Anderegg
Director, Solution Consulting
Duck Creek Technologies



Sasha Korol
Director, Product Management
Duck Creek Technologies