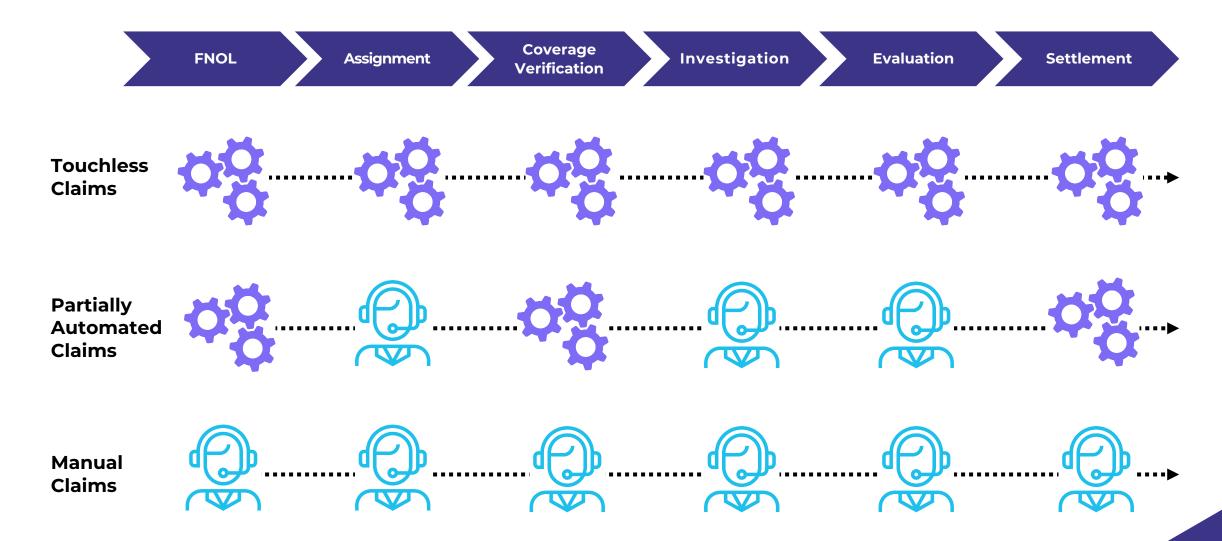

#### What is a "Touchless Claim?"

#### Personal Auto Touchless Claims Scenario

# Key Elements to Touchless Claims